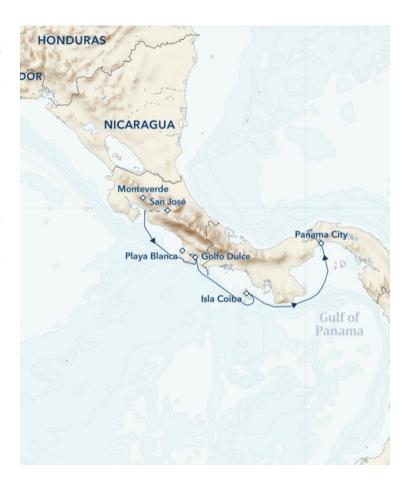

#### **ITINERARY**

DAY 1: San José, Costa Rica/ Puerto Caldera/Embark

Upon arrival in San Jose, transfer by land to Puerto Caldera and embark our ship National Geographic Quest. (D)

DAY 2: Corcovado National Park

Anchor off the Osa Peninsula to see some of the most pristine lowland rainforest on the Pacific coast. In the environs of Corcovado National Park, swim in waterfall pools, take an optional horseback ride on the coast, or trek through the rainforest for a chance to see three species of monkeys--howler, spider, and capuchin. (B,L,D)

DAY 3: Golfo Dulce / Osa Peninsula

Go ashore in the pristine waters of Playa Blanca. Head inland to meet and share with inspiring local families living in remote communities and working with cocoa, heart of palm, and sugar cane. Hike mature rain forest or kayak in peaceful waters in Golfo Dulce. In the evening, enjoy a beautiful sunset. (B,L,D)

DAY 4: Golfo Dulce, Costa Rica

Enter the mangrove-fringed Golfo Dulce along the southwestern edge of Costa Rica as our nimble expedition ship takes us into the remote upper reaches of this placid bay. Exploring by Zodiac, paddleboard and kayak, we encounter Pacific Costa Rica's dazzling avifauna as we watch for golden-hooded and Cherrie's tanagers, yellow- throated toucans, fiery-billed aracaris and crimson- fronted and orange-chinned parakeets, constantly chattering in flight above the jungle treeline. The flora is a kaleidoscope of tropical color with bromeliads, heliconias and orchids set against the verdant green of the tropical forest. Later, jump into the cool, refreshing waters of the bay for an

afternoon swim. (B,L,D)

DAY 5: Isla Coiba National Park

The first stop in Panama this morning is at the remote Isla Coiba, one of the many islands of Coiba National Park, a UNESCO World Heritage site. Once a penal colony, the island has long been protected and accessible by special permit only. Among its many endemic species are the Coiba Island agouti and the mantled howler monkey, as well as four varieties of sea turtle. Discover rich marine life while snorkeling, go kayaking or hiking, try stand-up paddleboarding, or simply relax on the beach. (B,L,D)

DAY 6: Gulf of Panama Islets/Panama Canal Transit

Today, explore the tiny islets of the Gulf of Panama by Zodiac or kayak. Here we might spot frigatebirds, brown pelicans, neotropical cormorants, and brown boobies. Set sail for the Panama Canal this afternoon. Stretching more than 50 miles, the canal was a colossal engineering feat completed in 1914. It is still traversed by some 14,000 ships every year. As cargo ships tend to pass through the canal during the day, we'll most likely begin our crossing at night, when the canal is dramatically lit. (B,L,D)

DAY 7: Gatún Lake / Panama Canal Transit

By special arrangement, National Geographic Quest will anchor in Gatun Lake near the Barro Colorado Nature Monument

overnight. Today, choose hikes and Zodiac cruises at the Smithsonian Tropical Research Institute facility on Barro Colorado Island, or take a boat ride to the mouth of the Chagres River and hike on the Panama Rainforest Discovery Center trails. This evening, continue through the complex lock system of the canal. (B,L,D)

DAY 8: Colón/Panama City, Panama/Disembark

After breakfast, disembark in Colon and transfer to the airport in Panama City for your flight home. (B)

Please Note:

Itineraries are subject to change