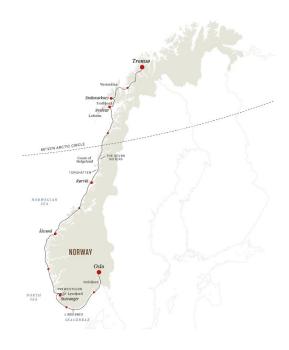

#### THE NORTH CAPE LINE - NORTH - CRUISE FROM OSLO TO TROMSO

See the stunning beauty of the Norwegian coast, from the seas of its southernmost point to Tromsø, 350 km north of the Arctic Circle. Join us as we sail from Norway's capital on an autumn, winter, or spring trip you'll never forget.

#### **ITINERARY**

DAY 1 Discovering Norway's capital

Oslo

Welcome to Norway. First stop: Norway's thriving capital, Oslo.

If you have time before you board your ship for the voyage ahead, you'll want to explore the many charms this cosmopolitan capital has to offer. Make your way to the city

DAY 3 Fjord views and city culture

Stavanger

Today, you'll wake to views of the beautiful Lysefjord. The 42-km-long fjord is home to one of Norway's most famous sights: Preikestolen (The Pulpit Rock), which towers 604 metres above the fjord's shimmering waters.

You can also visit the Norwegian Petroleum Museum, pop into a local boutique shop, or simply enjoy a beer on the waterfront.

DAY 4 A picturesque town

Ålesund

After breakfast on the ship, we'll dock at a town that spreads out

across a string of islands.

Many of the buildings here, from the bright colours to the rounded spires, were inspired by the Art Nouveau style, which was popular in the early 1900s. You can get impressive photos of the archipelago from the nearby Mount Aksla viewpoint.

Join an optional excursion to explore Ålesund on foot or by bus, as your guide reveals the town's surprising secrets to you.

DAY 5 An ancient fishing town

Rørvik - surrounded by thousands of islands

The cosy fishing port of Rørvik in the picturesque Vikna archipelago may look small but it has a huge history that is told through both the landscape and the town's collection of museums.

Here, you can join an optional excursion and time travel through the last 10,000 years and get a glimpse of the future, thanks to the Ice Age-carved landscape, carefully preserved 19th-century living rooms, and the ingenuity of Norwegian salmon production - each preserved and explained in three excellent museums.

We'll dock in the town of Svolvaer mid-morning. Located on the island of Austvagøya in the heart of Lofoten, Svolvaer is the biggest town of the archipelago, humming with shops, restaurants, galleries, and cafes to enjoy. You can also admire views of the Svolvaer Goat, a nearby mountain named for resembling a goat and its horns.

DAY 7 The gateway to the Arctic

Tromsø - gateway to the Arctic

We sail into Tromsø mid-morning. This urban city 350 km north of the Arctic Circle is a great place to disembark. It buzzes with life, with everything from trendy restaurants and cafes to boutique shops selling local crafts and produce, and even high fashion. If you can, give yourself time to explore Tromsø before you go home.